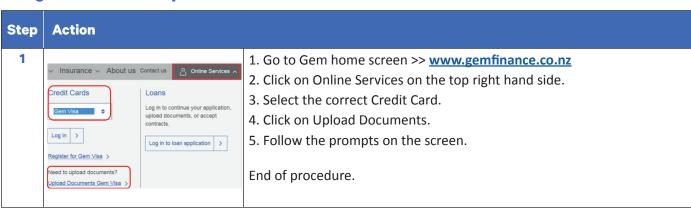

#### **Using the Document Upload Function**

#### **Important**

We recommend in the first instance, that you send personal information via Document Upload, to keep the transfer of your information safe and secure.

To better protect you against electronic threats we recommend that you do not provide personal information via email. Emails are typically not secure. If you are comfortable to accept the risk of sending documents via email proceed with the steps in the table below.